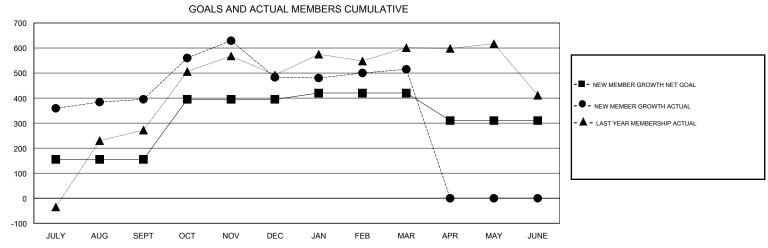

## District 324A4

Results as of: 3/31/2017

149

0

0

JAN/FEB/MAR

APR/MAY/JUNE

25