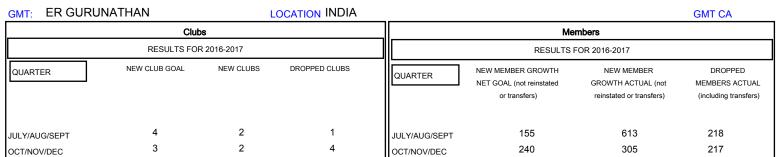

## District 324A4

Results as of: 3/31/2017

149

0

0

JAN/FEB/MAR

APR/MAY/JUNE

25